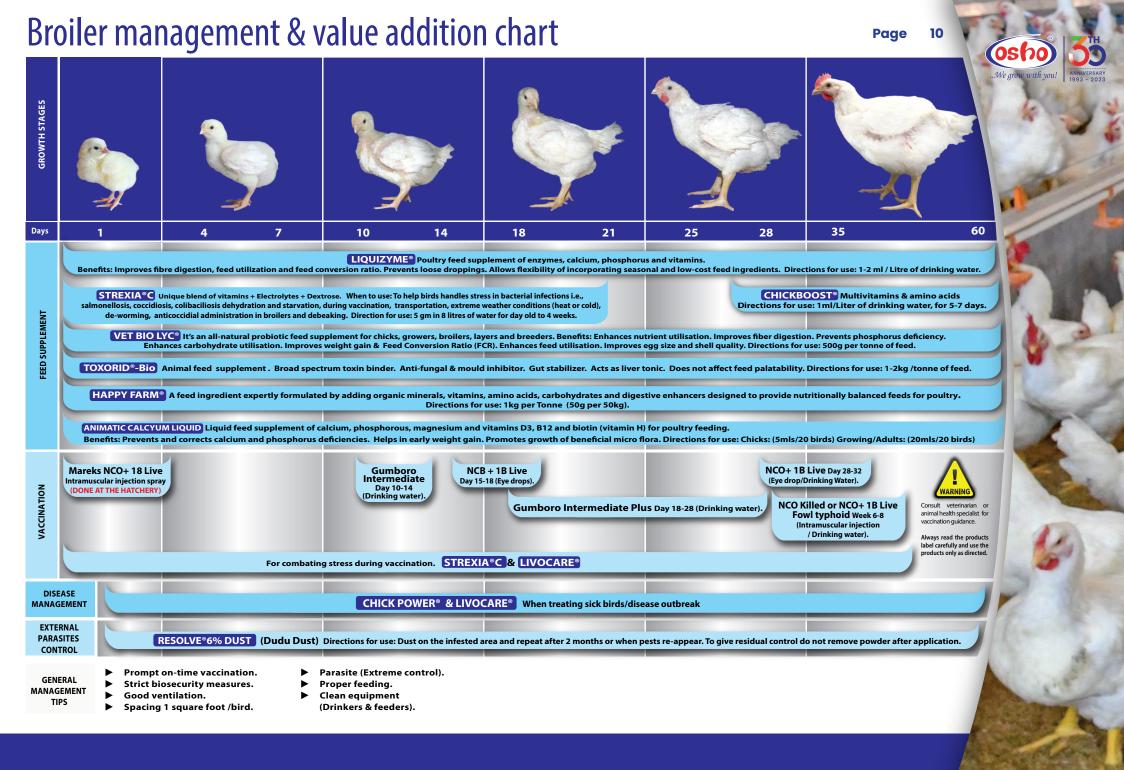

erial activity • Increases palatability • Activated charcool & Coconut kernel • Its Universal toxin adsorbent. • Irreversible adsorption Bacterial toxins, herbicides, aflatoxin, fungicides, pesticides residues • Enhances mycotoxins binding. | Dosage And Administration:  • Feed with Moisture  • < 15% - 1 kg/tonne  • > 15% - 2 kg/tonne                                                                                                                                                                                                                                                                                                                                                                                                                                        | Polypack of<br>1 kg & 5 kg          |



Layers management & value addition chart

**Page** 

1 week

**GROWTH STAGES** 

WEEKS

**FEED SUPPLEMENT** 













30 weeks

LIQUIZYME® Poultry feed supplement of enzymes, calcium, phosphorus and vitamins.

Benefits: Improves fibre digestion, feed utilization and feed conversion ratio. Prevents loose droppings. Allows flexibility of incorporating seasonal and low-cost feed ingredients. Directions for use: 1-2 ml / Litre of drinking water.

STREXIA C Unique blend of vitamins + Electrolytes + Dextrose. When to use: To help birds handles stress in bacterial infections i.e., salmonellosis, coccidiosis, colibaciliosis dehydration and starvation, during vaccination, transportation, extreme weather conditions (heat or cold), de-worming, debeaking. Directions for use: 5 gm in 8 litres of