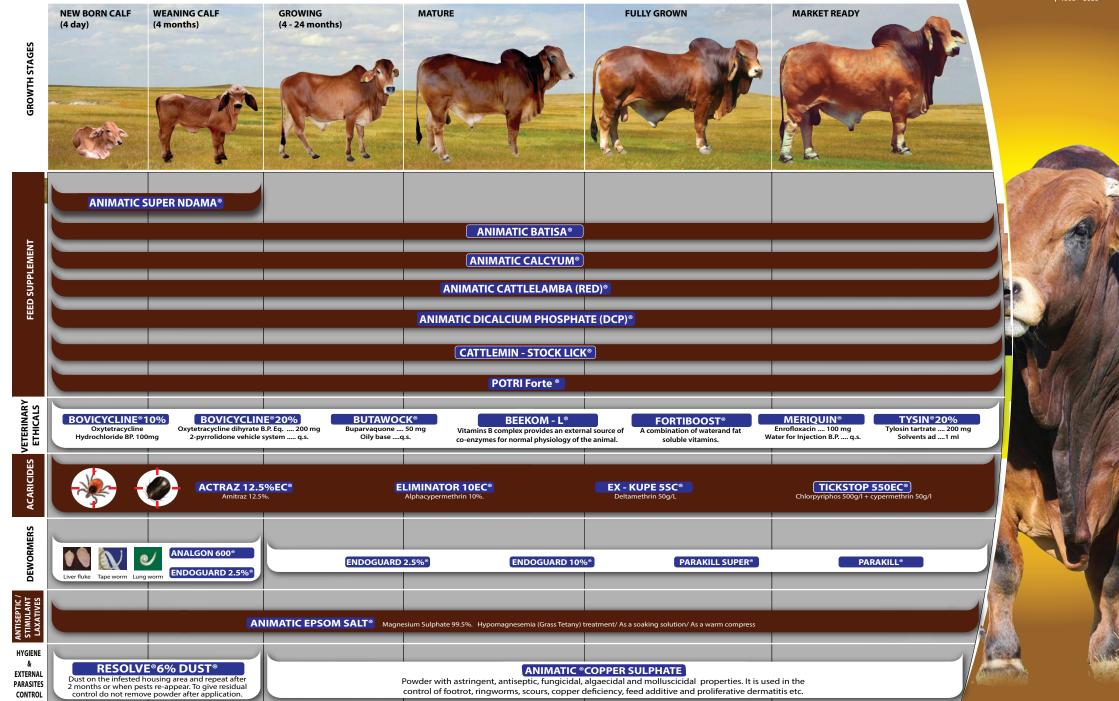

# **CONTENTS**

| Acaricides Actraz, Eliminator, Ex-Kupe, Tick-stop.                                                               | 1     |
|------------------------------------------------------------------------------------------------------------------|-------|
| Dewormer Endoguard 10%, Endoguard 2.5%, Endovectin, Parakill Super, Parakill.                                    | 2     |
| Antibiotics Bovicycline 10%, Bovicycline 20% L.A., Mastiwok, Meriquin, Tysin.                                    | 3     |
| Multivitamin Beekom L, Fortiboost.                                                                               | 3 - 4 |
| Mineral Supplement Animatic Cattlemin (Maziwa / Stock Lick), Animatic Cattle Lamba (White/Red Blocks).           | 4     |
| Udder HygieneMastikinga (Step 1, Step 2), Mastitest, C.M.T Paddle, Milking Salve.                                | 5     |
| Veterinary EssentialsAniphos, Epsom Salt.                                                                        | 6     |
| Pet Products Blitz, Prazisam.                                                                                    | 6     |
| Poultry Chick Power, Chick Boost, Hi Cal Egg, Liquizyme, Livocare, Resolve., Potriforte, Strexia C, Vet bio LYC. | 7 - 8 |
| Feed Supplement Batisa, Biovet YC Gold, Calcyum, Copper Sulphate, DCP, Happy Farm,                               |       |
| Animatic Super Ndama, Toxorid bio.                                                                               | 8 - 9 |
| BROILER management & value addition chart                                                                        | 10    |
| LAYERS management & value addition chart                                                                         | - 11  |
| Care, value addition products for effective management of DAIRY COWS                                             | 12    |
| Care, value addition products for effective management of BEEF CATTLE                                            | 13    |
| Equipment'sJacto, Osho Bucket Sprayers, Selecta.                                                                 | 14    |