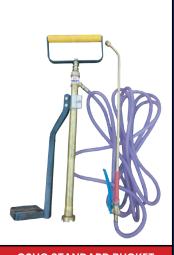

# **CONTENTS**

| Acaricides Actraz, Eliminator, Ex-Kupe, Tick-stop.                                                               | 1     |
|------------------------------------------------------------------------------------------------------------------|-------|
| Dewormer Endoguard 10%, Endoguard 2.5%, Endovectin, Parakill Super, Parakill.                                    | 2     |
| Antibiotics Bovicycline 10%, Bovicycline 20% L.A., Mastiwok, Meriquin, Tysin.                                    | 3     |
| Multivitamin Beekom L, Fortiboost.                                                                               | 3 - 4 |
| Mineral Supplement Animatic Cattlemin (Maziwa / Stock Lick), Animatic Cattle Lamba (White/Red Blocks).           | 4     |
| Udder HygieneMastikinga (Step 1, Step 2), Mastitest, C.M.T Paddle, Milking Salve.                                | 5     |
| Veterinary EssentialsAniphos, Epsom Salt.                                                                        | 6     |
| Pet Products Blitz, Prazisam.                                                                                    | 6     |
| Poultry Chick Power, Chick Boost, Hi Cal Egg, Liquizyme, Livocare, Resolve., Potriforte, Strexia C, Vet bio LYC. | 7 - 8 |
| Feed Supplement Batisa, Biovet YC Gold, Calcyum, Copper Sulphate, DCP, Happy Farm,                               |       |
| Animatic Super Ndama, Toxorid bio.                                                                               | 8 - 9 |
| BROILER management & value addition chart                                                                        | 10    |
| LAYERS management & value addition chart                                                                         | - 11  |
| Care, value addition products for effective management of DAIRY COWS                                             | 12    |
| Care, value addition products for effective management of BEEF CATTLE                                            | 13    |
| Equipment'sJacto, Osho Bucket Sprayers, Selecta.                                                                 | 14    |