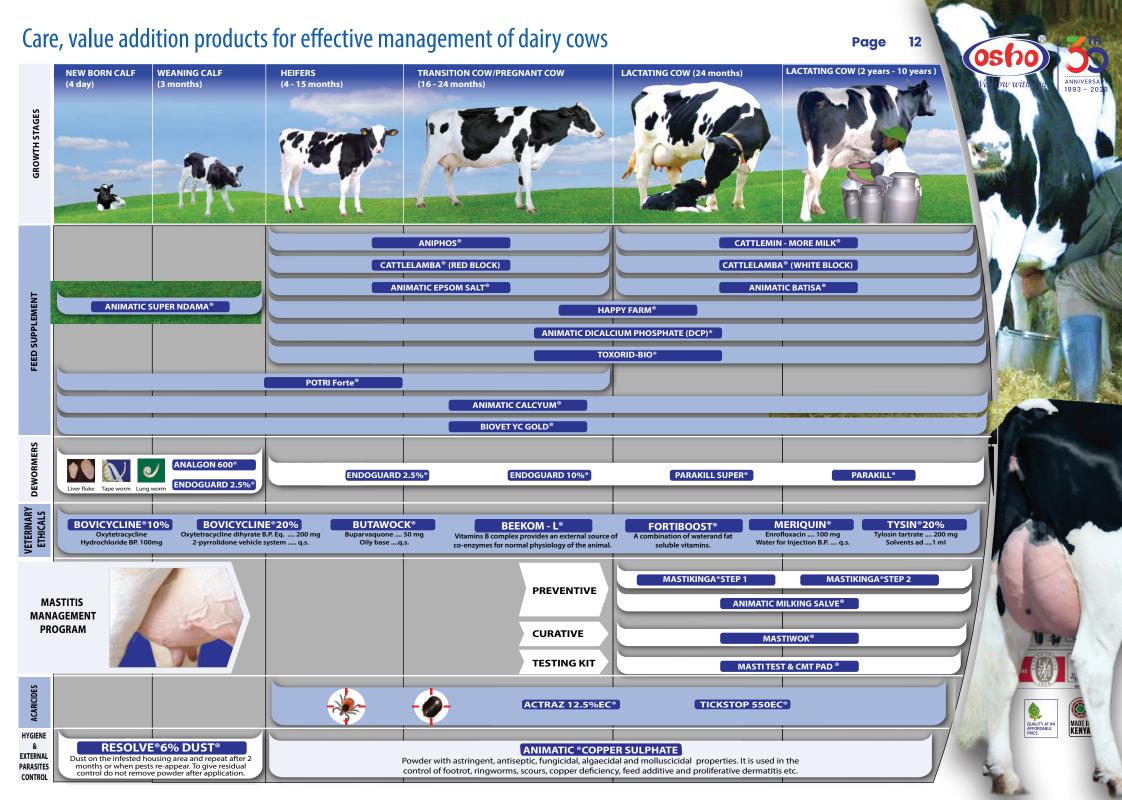

# **CONTENTS**

| Acaricides Actraz, Eliminator, Ex-Kupe, Tick-stop.                                                               | 1     |
|------------------------------------------------------------------------------------------------------------------|-------|
| Dewormer Endoguard 10%, Endoguard 2.5%, Endovectin, Parakill Super, Parakill.                                    | 2     |
| Antibiotics Bovicycline 10%, Bovicycline 20% L.A., Mastiwok, Meriquin, Tysin.                                    | 3     |
| Multivitamin Beekom L, Fortiboost.                                                                               | 3 - 4 |
| Mineral Supplement Animatic Cattlemin (Maziwa / Stock Lick), Animatic Cattle Lamba (White/Red Blocks).           | 4     |
| Udder HygieneMastikinga (Step 1, Step 2), Mastitest, C.M.T Paddle, Milking Salve.                                | 5     |
| Veterinary EssentialsAniphos, Epsom Salt.                                                                        | 6     |
| Pet Products Blitz, Prazisam.                                                                                    | 6     |
| Poultry Chick Power, Chick Boost, Hi Cal Egg, Liquizyme, Livocare, Resolve., Potriforte, Strexia C, Vet bio LYC. | 7 - 8 |
| Feed Supplement Batisa, Biovet YC Gold, Calcyum, Copper Sulphate, DCP, Happy Farm,                               |       |
| Animatic Super Ndama, Toxorid bio.                                                                               | 8 - 9 |
| BROILER management & value addition chart                                                                        | 10    |
| LAYERS management & value addition chart                                                                         | - 11  |
| Care, value addition products for effective management of DAIRY COWS                                             | 12    |
| Care, value addition products for effective management of BEEF CATTLE                                            | 13    |
| Equipment'sJacto, Osho Bucket Sprayers, Selecta.                                                                 | 14    |